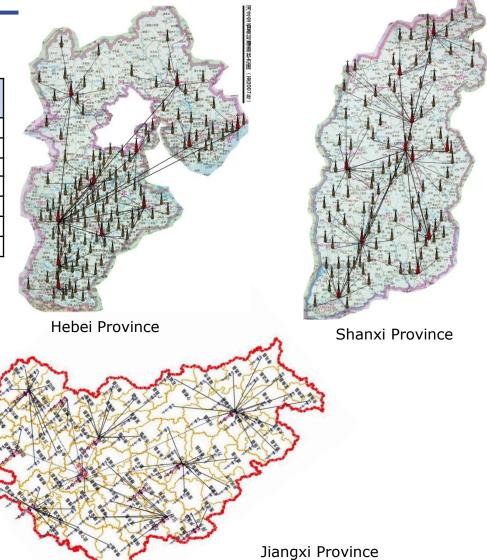

#### Typical Cases of Chinese Police in recent 6 years

| Province | BS Qyt | Trans. Qyt | Subscriber<br>Qyt |
|----------|--------|------------|-------------------|
| Hebei    | 240    | 1020       | 71000             |
| Shanxi   | 162    | 706        | 56000             |
| Anhui    | 160    | 710        | 67000             |
| Jiangxi  | 150    | 540        | 63000             |
| Henan    | 140    | 690        | 41000             |
| Jiangsu  | 50     | 170        | 17000             |
| Total    | 902    | 3836       | 315000            |