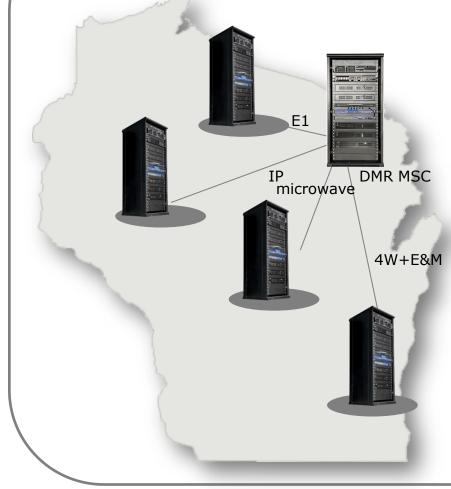

#### Single Node Multi Sites System -- middle scale digital trunking system solution

 Adopt IP soft switching technology, which is more flexible, effective and open, and easy to connect with other network device;

 Each MSC can support max. of 62 base stations;

 The key equipments, modules and DB are all adopted redundancy hot backup, greatly reducing the possibility of system breakdown;

Multi links are supported such as IP, E1,
 4W+E&M and microwave;

 Provide various applications access gateway: dispatching service, GPS positioning, recording and PABX/PSTN, etc.

www.excera.com.cn