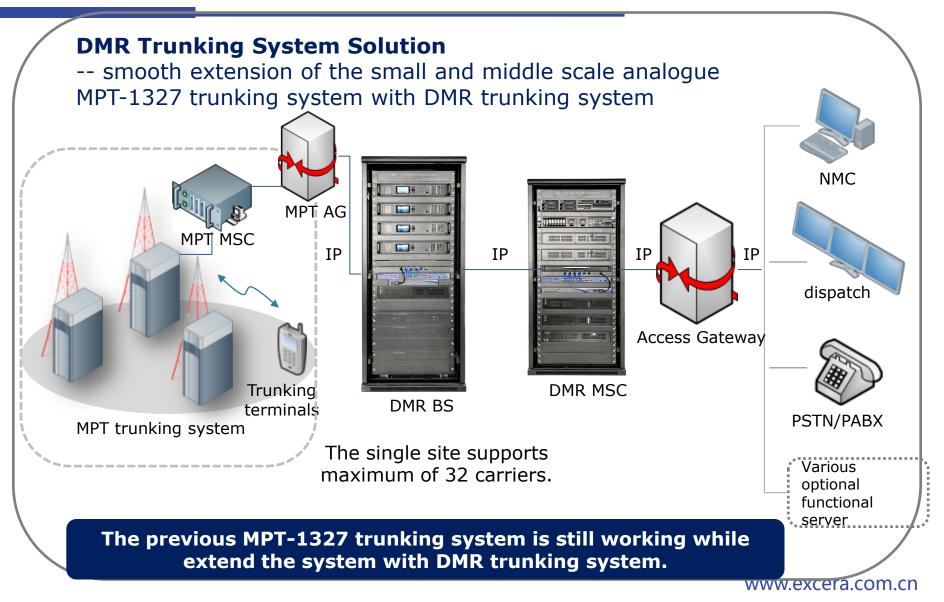

#### Single Node Multi Sites System -- middle scale digital trunking system solution

 Adopt IP soft switching technology, which is more flexible, effective and open, and easy to connect with other network device;

 Each MSC can support max. of 62 base stations;

 The key equipments, modules and DB are all adopted redundancy hot backup, greatly reducing the possibility of system breakdown;

Multi links are supported such as IP, E1,
 4W+E&M and microwave;

 Provide various applications access gateway: dispatching service, GPS positioning, recording and PABX/PSTN, etc.

www.excera.com.cn