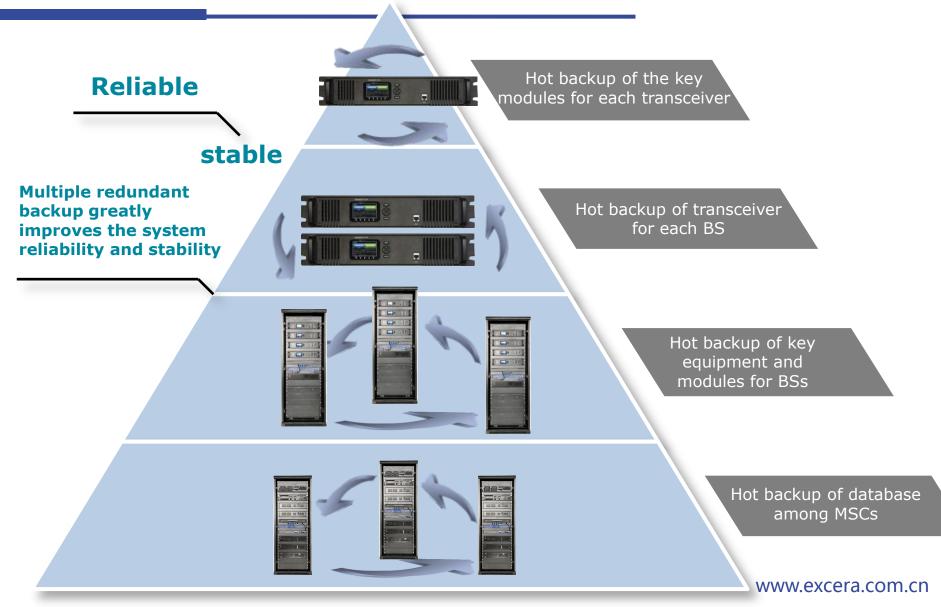

## EXCERA DMR Trunking System Overview

Completely IP Design and support remote maintenance, RADC and remote software upgrade.

Adopt distributed and flattening design; the base station adopts unique design of transceiver hot backup, which makes sure the system can be hierarchical graceful degradation .

The basestation transceiver has the advantage of multiple working modes, high reliability, integration, HD colorful LCD display, etc.

Compatible with digital and analog modes and smooth migration

Optional functions (such as call forwarding, IP/E1 link hot backup) can be customized according to different requirement

## **DMR Trunking Base Station**

- Adopt TDMA technology, improving spectrum utilization greatly
- Adopt IP SoftSwitch Technology
- Big regional coverage
- Digital and analog dual modes, supporting digital and analog radio to access the network at the same time.
- Seamless hand-over and automatic roaming when trans-regional.
- Good voice quality with completely digital voice processing
- Redundancy backup of the key equipment and modules.
- Support remote support remote maintenance, RADC and remote software upgrade.

Adopt multiple redundancy hot backup of database , ensuring the system data safe and complete

 Provide multiple Access Gateway such as PSTN/PABX gateway, GPS Server gateway, MPT system gateway.

Real-time operating monitoring, remote maintenance and configuration management Dispatching Center (DIP)