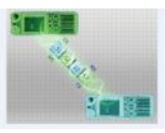

#### **Smart Trunking Multi Sites Solution**

- DMR single site DMR single site **IP WAN** RDAC/NMC/ Dispatcher/Telephony gateway/..... DMR single site
- Multi Sites pseudo trunked solution
- Support multi-site simulcast
- ◆ Inter-connected among DMR single site by IP link
- ◆ This system with multi sites and multi channels can do :
- Extend the coverage for the single site
- Increase the system capacity for the sites with IP link
- ◆ Upgrading with software, no any hardware is needed
- No BS controller
- Compatible with MOTOTRBO terminal radio
- ◆ Use EXCERA MSC as switching node, supporting