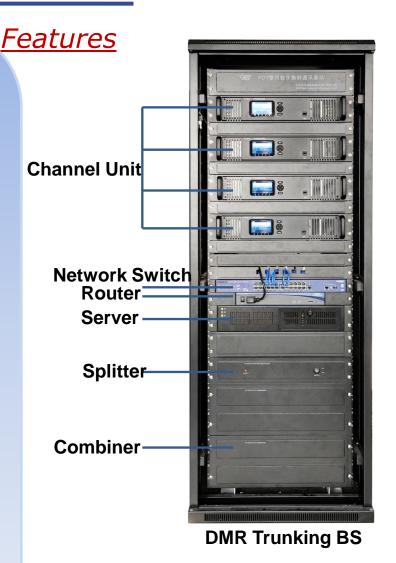

# DMR Trunking Base-station Transceiver Contended EXCERA

#### <u>Features</u>

- 19 inch 2U standard cabinet design
- 50W high power and 100% duty cycle
- HD color LCD display
- Load mismatch detection protection
- Independent installation of power amplifier tube (patent)
- Design with military reliability standard, MTRE 100000 hours
- MTBF 100000 hours
- High integration with trunking controller and channel controller and built-in duplexer and power supply inside
- Adopts IP link among BSs
- Rich API for the 3<sup>rd</sup> party
- Supports RADC, remote maintenance and remote upgrade

## **DMR Trunking Base Station**

- Adopt TDMA technology, improving spectrum utilization greatly
- Adopt IP SoftSwitch Technology
- Big regional coverage
- Digital and analog dual modes, supporting digital and analog radio to access the network at the same time.
- Seamless hand-over and automatic roaming when trans-regional.
- Good voice quality with completely digital voice processing
- Redundancy backup of the key equipment and modules.
- Support remote support remote maintenance, RADC and remote software upgrade.