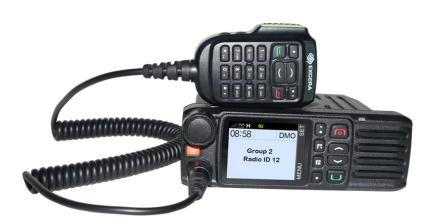

## Mobile Radio EM8100

## EM8100 Highlights

- Full Duplex Communications
- 2.8" HD Transflective TFT LCD Display
- IP54 and MIL-STD-810 Standards Compliance
- DMR TierII Conventional and DMR TierIII Trunked

# Mobile Radio EM8100

## Advantage Features

> 2.8" HD TFT LCD color display

> Built-in noise reduction function (Optional)

Support DMR Tier III by software upgrade

Innovative Auto-protecting Technology

Full- duplex call (Optional)

➢ Rich API for 3<sup>rd</sup> party

Built-in Bluetooth (Optional)

Built –in GPS (Optional)

Remote Mount Control Head

vvvvv.c.cera.com.cn