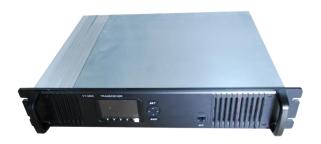

## Repeater/Transceiver ER9000

## ER9000 Highlights

■19 Inches,1U Cabinet Size Design with Power Supply Inside

100% Continuous Duty Cycle with 50W High Power Output

Upgrade to DMR Trunking Basestation Transceiver by software

Upgrade to DMR Simulcast Basestation Transceiver by software

# Repeater/Transceiver ER9000

## Advantage Features

19 inches,1U standard cabinet design with power supply inside

Support AC/DC power supply, automatic switching function

Digital dual- slot transmission and voice reception

50W high power output, 100% duty-cycle