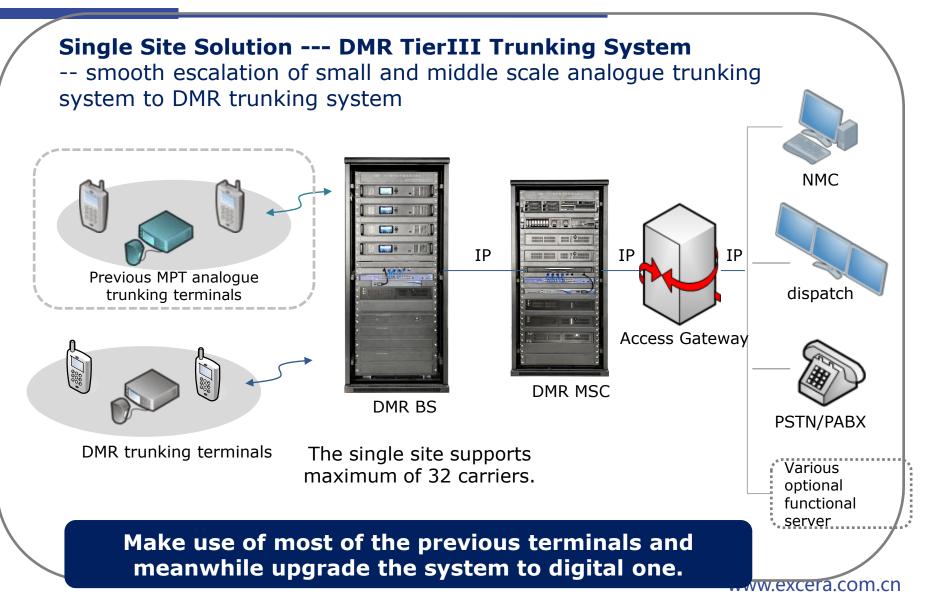

#### Single Site Solution — EXCERA DMR Smart Trunking

- ◆ Support max. 1200 subscriber
- Support voice and data service
- Support max. 6 repeater and 12
- dynamic voice/Data channel
- Support max. 12 repeater and 24 static
- data channel
- Compatible with MOTOTRBO terminal

radio and realize Capacity Plus functions

Especially tailored for the users who require small-scale networking

www.excera.com.cn