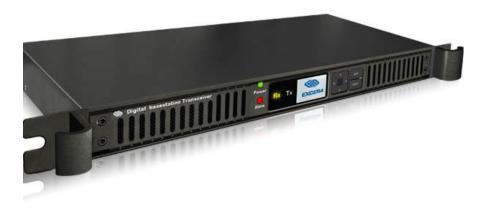

## Repeater/Transceiver ER9000

## ER9000 Highlights

■19 Inches,1U Cabinet Size Design with Power Supply Inside

100% Continuous Duty Cycle with 50W High Power Output

Upgrade to DMR Trunking Basestation Transceiver by software

Upgrade to DMR Simulcast Basestation Transceiver by software

# Repeater/Transceiver ER9000