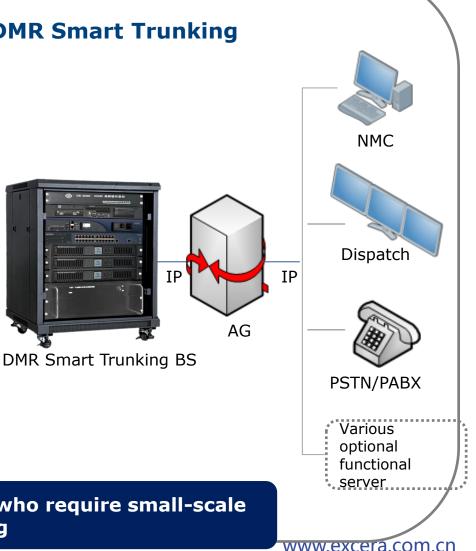

#### Single Site Solution — EXCERA DMR Smart Trunking

- ◆ Support max. 1200 subscriber
- Support voice and data service
- Support max. 6 repeater and 12
- dynamic voice/Data channel
- Support max. 12 repeater and 24 static
- data channel
- Compatible with MOTOTRBO terminal

radio and realize Capacity Plus functions

Especially tailored for the users who require small-scale networking

www.excera.com.cn