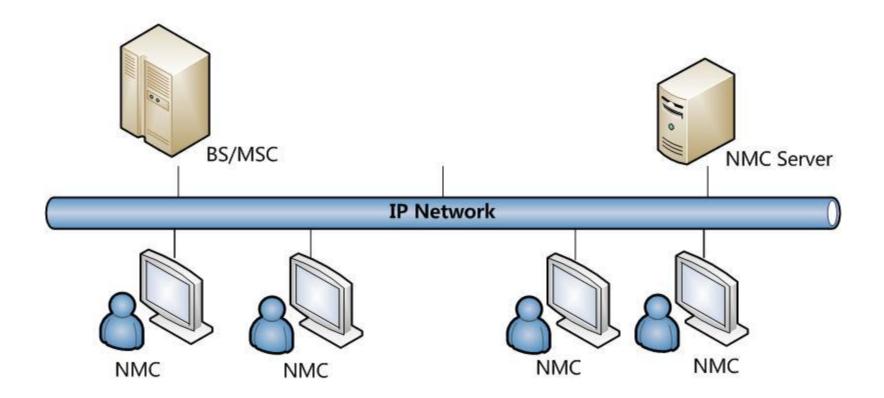

Network Management (NMC)

### NMC System Structure Chart

# Network Management (NMC)