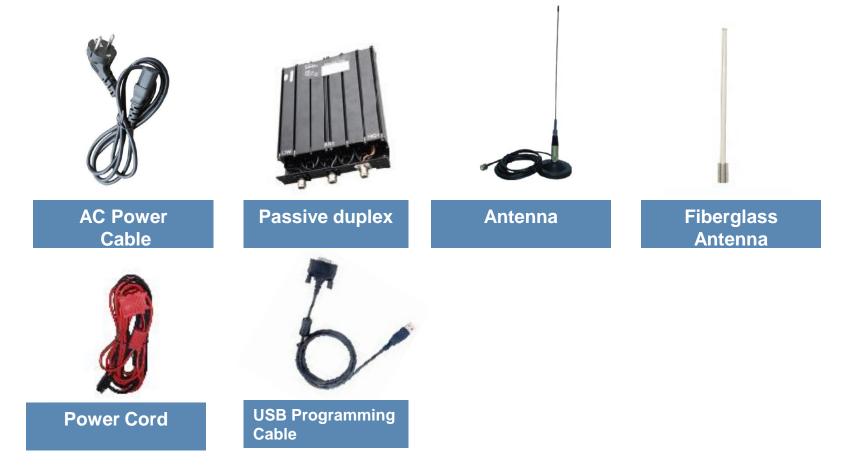

## Portable Radio Accessories

EP8100 Optional Accessories

## Mobile Radio Accessories

## Repeater/Transceiver ER9000

◆ ER9000 Accessories