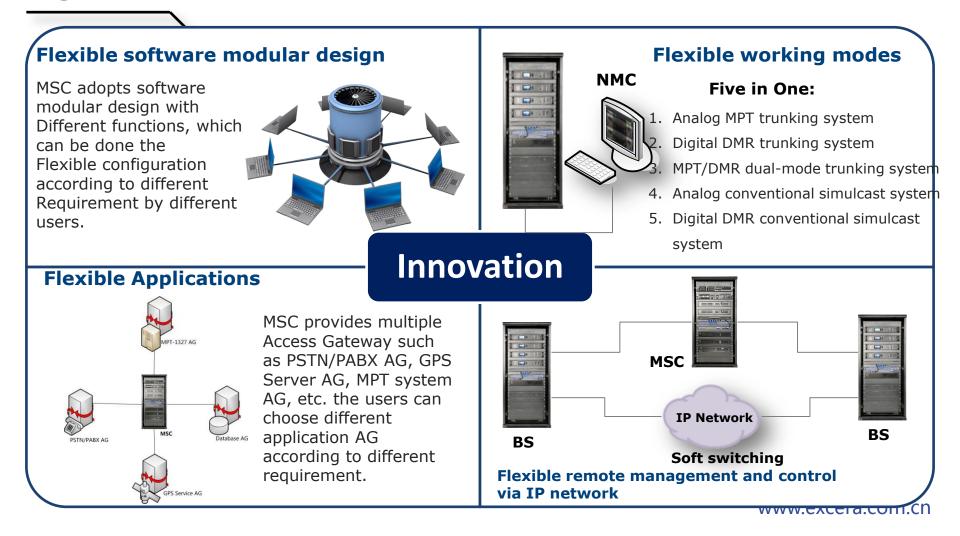

#### **Features**

Adopt flattening design with coordinate structure among MSCs, which facilitates system planning and construction

 Adopt software modular design, allowing different users to do the different configuration flexibly

Adopt multiple redundancy hot backup of database , ensuring the system data safe and complete

 Provide multiple Access Gateway such as PSTN/PABX gateway, GPS Server gateway, MPT system gateway.

Real-time operating monitoring, remote maintenance and configuration management Dispatching Center (DIP)