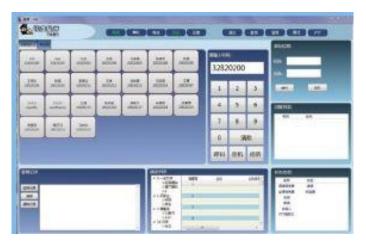

# Network Management (NMC)

### Main Services

NMC Interface

- Security Management
- Device Management
- Alarm Management
- Subscriber Management
- Statistics Management
- Staff Management
- OTAP (Over the Air Program)
  Management
- Upgrade management