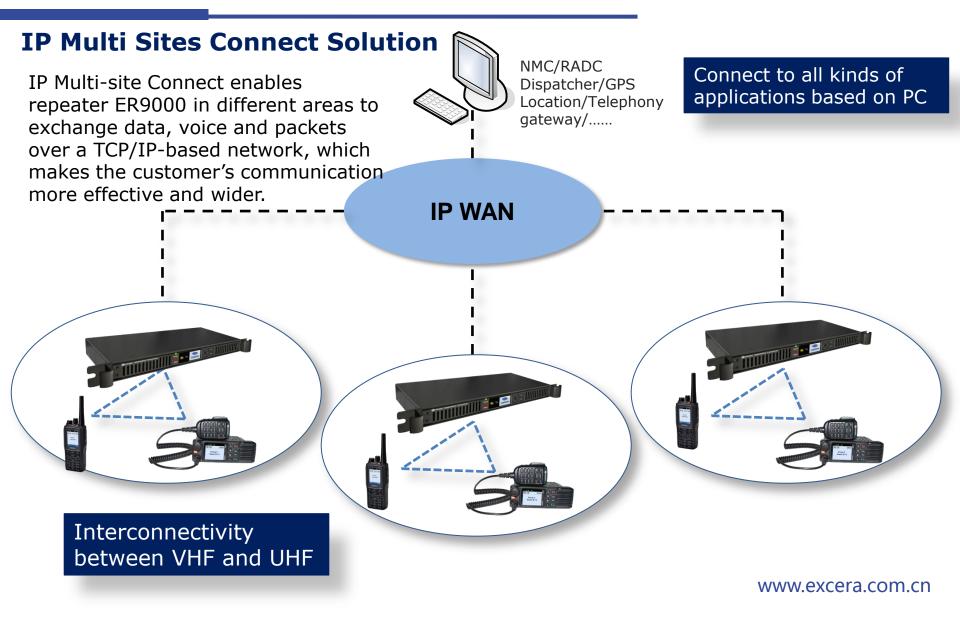

Support analog and digital dual-mode and automatic switching Analog

➢ Rich API for 3<sup>rd</sup> party

Military standard MIL-STD-810 100000 hours MTBF

> Support multi-site IP interconnection

Support remote diagnosis, maintenance and software upgrade