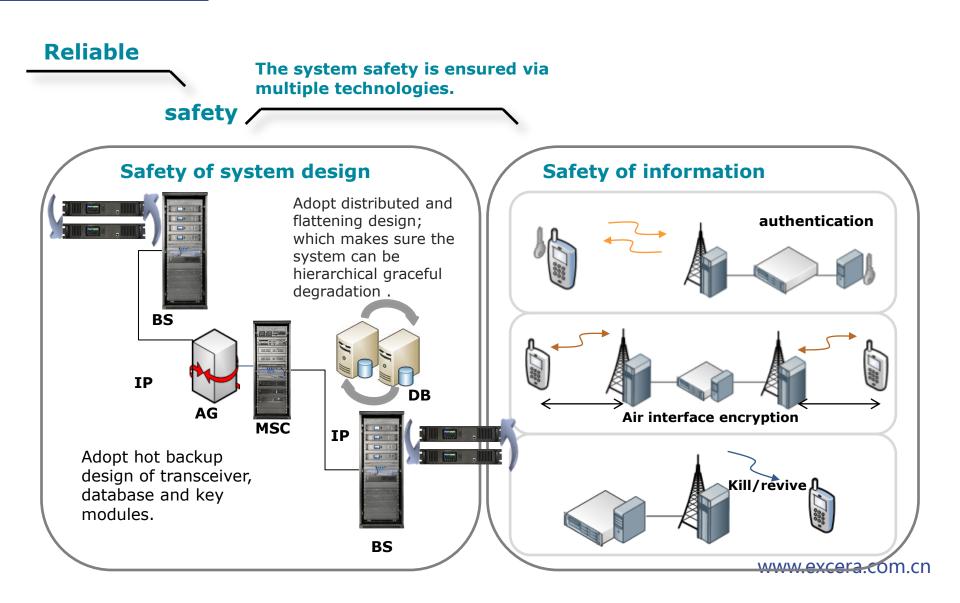

## EXCERA DMR Trunking System Overview

Completely IP Design and support remote maintenance, RADC and remote software upgrade.

Adopt distributed and flattening design; the base station adopts unique design of transceiver hot backup, which makes sure the system can be hierarchical graceful degradation .

More safety with encryption

Digitalized voice and enhancing the anti-jamming ability, which ensuring the good voice quality

## **DMR Trunking Base Station**

- Adopt TDMA technology, improving spectrum utilization greatly
- Adopt IP SoftSwitch Technology
- Big regional coverage
- Digital and analog dual modes, supporting digital and analog radio to access the network at the same time.
- Seamless hand-over and automatic roaming when trans-regional.
- Good voice quality with completely digital voice processing
- Redundancy backup of the key equipment and modules.
- Support remote support remote maintenance, RADC and remote software upgrade.

Adopt multiple redundancy hot backup of database , ensuring the system data safe and complete

 Provide multiple Access Gateway such as PSTN/PABX gateway, GPS Server gateway, MPT system gateway.

Real-time operating monitoring, remote maintenance and configuration management Dispatching Center (DIP)