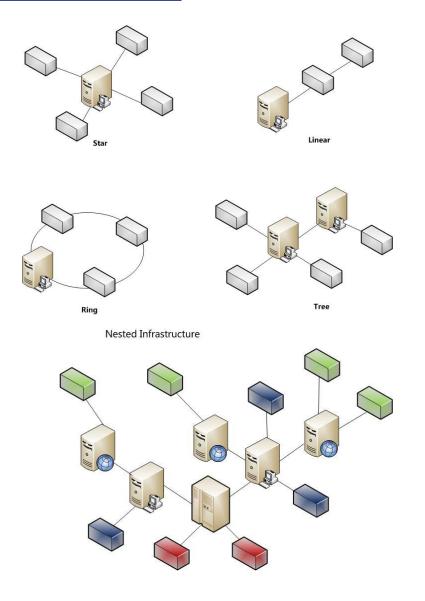

 Support analogue and digital dual-mode simulcast

 Unauthorized Access Protection with system management

Digital voice protection with encryption

 Same DMR channel for voice and data communications

Network flexibility: EXCERA Simulcast solution can be deployed in any network topology configuration (linear, star, tree, ring, mixed). Its nested infrastructure logic levels allow the solution easily widen its topology for any future use.