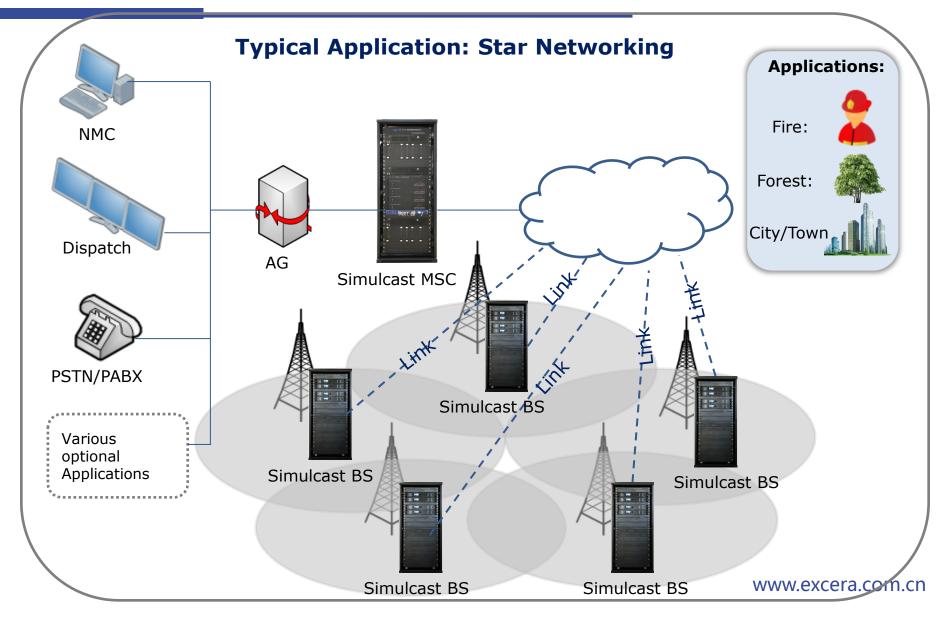

 Support analogue and digital dual-mode simulcast

 Unauthorized Access Protection with system management

Digital voice protection with encryption

 Same DMR channel for voice and data communications

Network flexibility: EXCERA Simulcast solution can be deployed in any network topology configuration (linear, star, tree, ring, mixed). Its nested infrastructure logic levels allow the solution easily widen its topology for any future use.