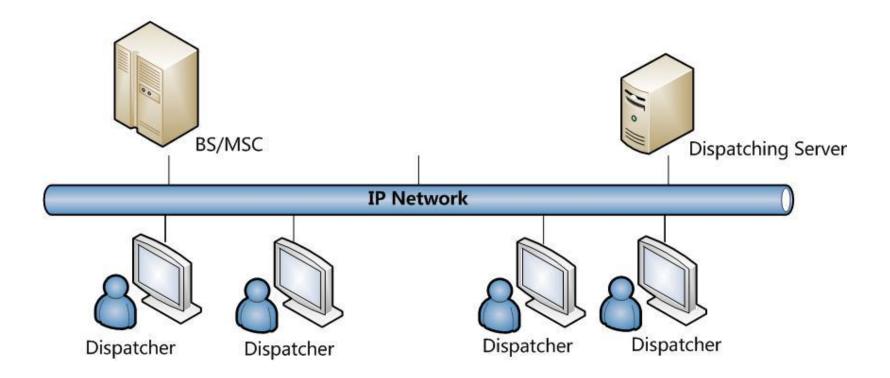

#### **Dispatching System Structure Chart**

# Dispatching Center (DIP)

Visual Dispatching Interface

**Dispatcher Interface** 