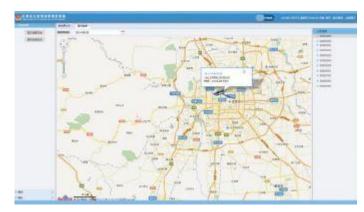

# Dispatching Center (DIP)

Visual Dispatching Interface

**Dispatcher Interface** 

### Main Services

- Voice Dispatching
- Short Data Message Management
- Visual Dispatching (AVL)
- Track Playback
- Discreet and ambience Listening
- Override and Interrupt
- Dispatching Plan Management
- Log management
- Dispatching System Configuration