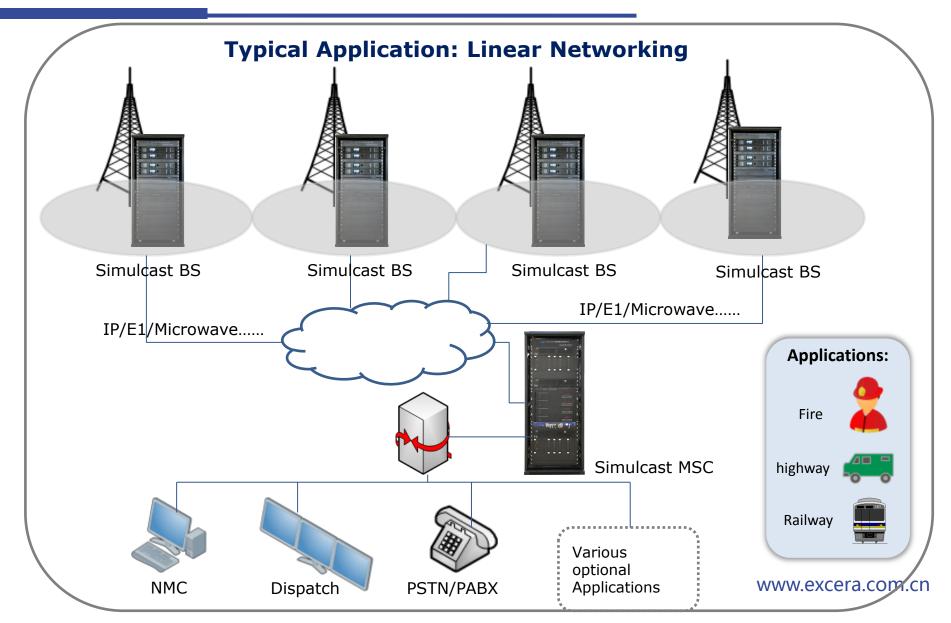

 Support analogue and digital dual-mode simulcast

 Unauthorized Access Protection with system management

Digital voice protection with encryption

 Same DMR channel for voice and data communications

Network flexibility: EXCERA Simulcast solution can be deployed in any network topology configuration (linear, star, tree, ring, mixed). Its nested infrastructure logic levels allow the solution easily widen its topology for any future use.