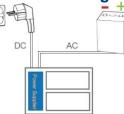

## Advantage Features

19 inches,1U standard cabinet design with power supply inside

Support AC/DC power supply, automatic switching function

Digital dual- slot transmission and voice reception

50W high power output, 100% duty-cycle