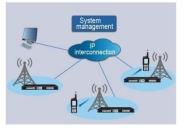

Support analog and digital dual-mode and automatic switching Analog

➢ Rich API for 3<sup>rd</sup> party

Military standard MIL-STD-810 100000 hours MTBF

> Support multi-site IP interconnection

Support remote diagnosis, maintenance and software upgrade