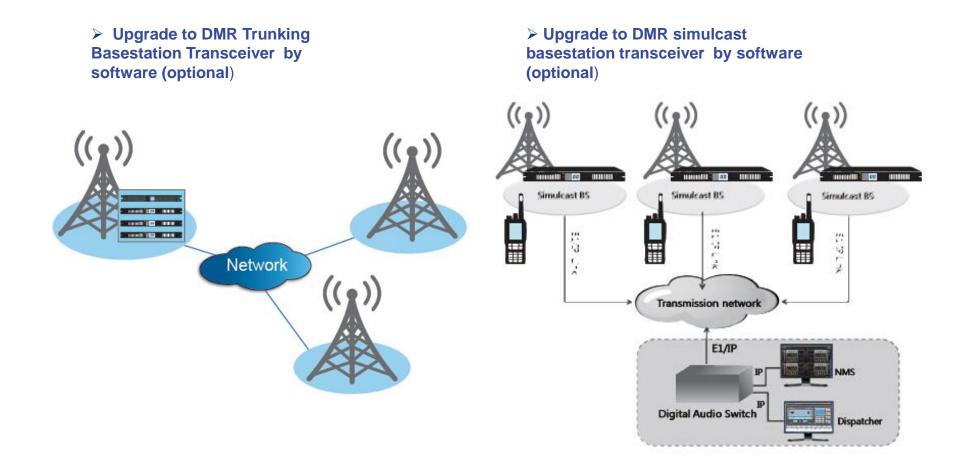

## ER9000 Highlights

■19 Inches,1U Cabinet Size Design with Power Supply Inside

100% Continuous Duty Cycle with 50W High Power Output

Upgrade to DMR Trunking Basestation Transceiver by software

Upgrade to DMR Simulcast Basestation Transceiver by software