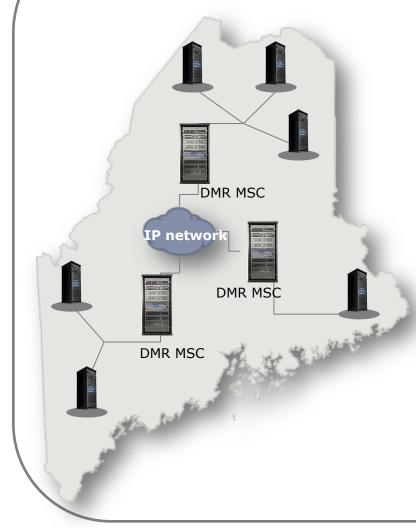

#### Multi Nodes Multi Sites System -- large scale digital trunking system solution

◆ Adopt the mainstream of soft switching technology:

- Support various network programmable processing system with different protocol;
- Can be operated conveniently on various PC with various OS
- Flexible and effective to connect with external network device
- Open for the 3<sup>rd</sup> party development (API)
- Convenient for system expansion station

 Adopt automatic roaming technology, ensuring seamless hand-over and keep continuous communications when trans-regional;

 Adopt flattening design with coordinate structure among MSCs, which facilitates system planning and construction;

◆ Adopt distributed and flattening design; the base station adopts unique design of transceiver hot backup, which makes sure the system can be hierarchical graceful degradation;

 Provide various applications access gateway: dispatching service, GPS positioning, recording and PABX/PSTN, etc.