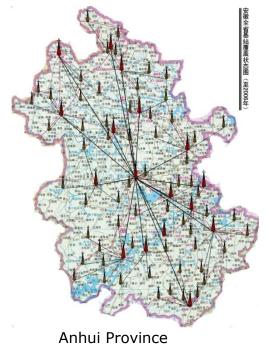

#### Typical Cases of Chinese Police in recent 6 years

| Province | BS Qyt | Trans. Qyt | Subscriber<br>Qyt |
|----------|--------|------------|-------------------|
| Hebei    | 240    | 1020       | 71000             |
| Shanxi   | 162    | 706        | 56000             |
| Anhui    | 160    | 710        | 67000             |
| Jiangxi  | 150    | 540        | 63000             |
| Henan    | 140    | 690        | 41000             |
| Jiangsu  | 50     | 170        | 17000             |
| Total    | 902    | 3836       | 315000            |