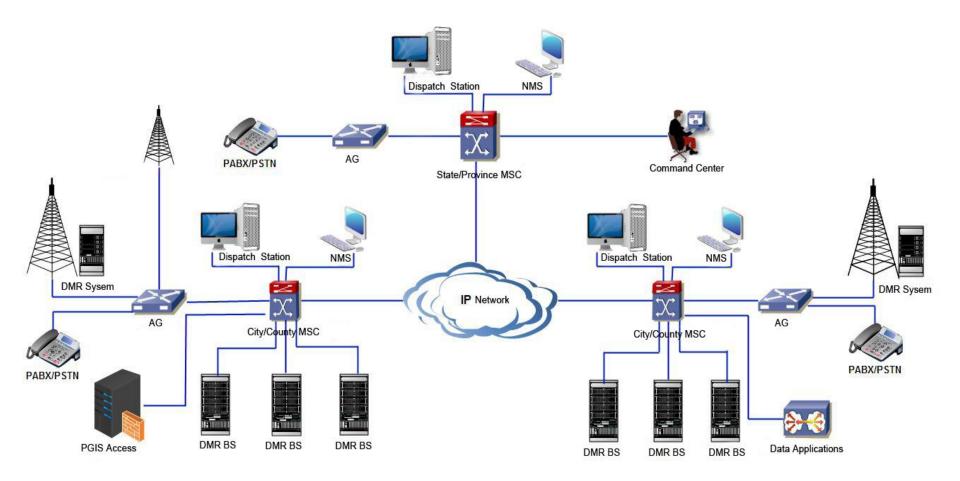

## EXCERA DMR Trunking System Overview

Completely IP Design and support remote maintenance, RADC and remote software upgrade.

Adopt distributed and flattening design; the base station adopts unique design of transceiver hot backup, which makes sure the system can be hierarchical graceful degradation .

The basestation transceiver has the advantage of multiple working modes, high reliability, integration, HD colorful LCD display, etc.

Compatible with digital and analog modes and smooth migration

Optional functions (such as call forwarding, IP/E1 link hot backup) can be customized according to different requirement

## **DMR Trunking Base Station**

- Adopt TDMA technology, improving spectrum utilization greatly
- Adopt IP SoftSwitch Technology
- Big regional coverage
- Digital and analog dual modes, supporting digital and analog radio to access the network at the same time.
- Seamless hand-over and automatic roaming when trans-regional.
- Good voice quality with completely digital voice processing
- Redundancy backup of the key equipment and modules.
- Support remote support remote maintenance, RADC and remote software upgrade.

## Mobile Switching Center (MSC)

Adopt multiple redundancy hot backup of database , ensuring the system data safe and complete

 Provide multiple Access Gateway such as PSTN/PABX gateway, GPS Server gateway, MPT system gateway.

Real-time operating monitoring, remote maintenance and configuration management Dispatching Center (DIP)