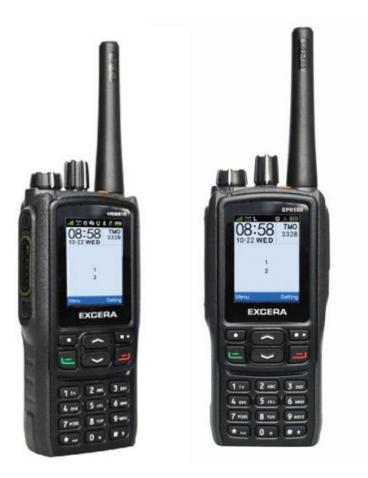

## Portable radio EP8100

## EP8100 Highlights

- Full Duplex Communications
- 2.0" HD Transflective TFT LCD Display
- IP67 and MIL-STD-810 Standards Compliance
- DMR TierII Conventional and DMR TierIII Trunked

## Portable Radio EP8100

- Advantage Features
- > 2.0" HD transflective LCD color display

- > Built-in noise reduction function (Optional)
  - ine Reduction
  - > Support DMR Tier III by software upgrade

> High capacity battery > Built-in Bluetooth (Optional)

Full- duplex call (Optional) > Built -in GPS (Optional)

> Rich API for 3<sup>rd</sup> party

> IP67 and MIL-STD-810 Standards Compliance